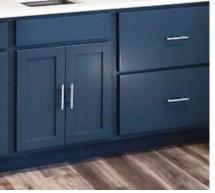

## THE POWER OF PAINTED CABINETRY

Fresh and modern-looking, yet durable and easy to maintain, painted cabinets are an ideal way to transform multi-family dwellings into stylish, personalized, and inviting homes.

Whether classic white for a clean, timeless look, or a bold blue for a modern statement, painted finishes offer unparalleled versatility in design.