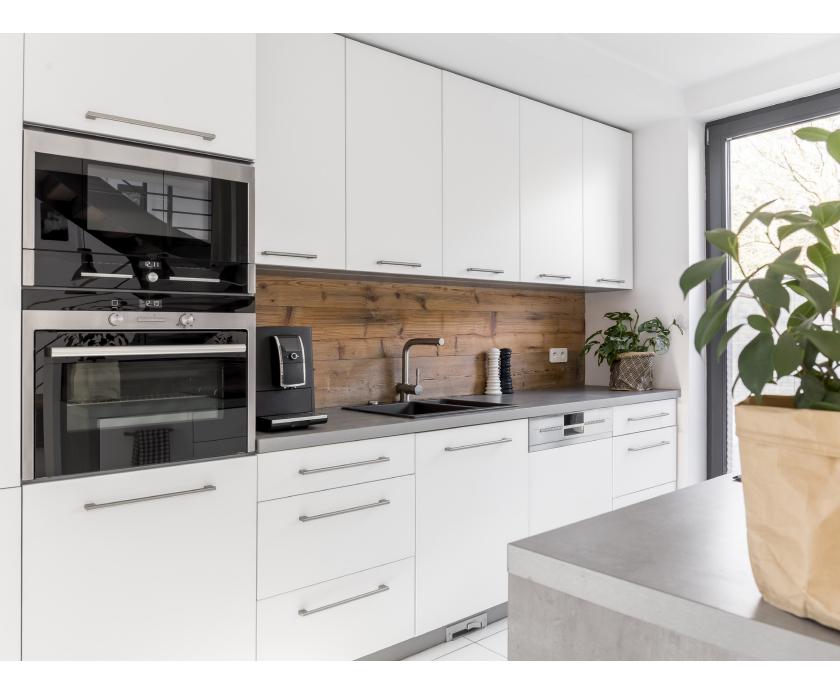

## THE POWER OF PAINTED CABINETRY

Fresh and modern-looking, yet durable and easy to maintain, painted cabinets are an ideal way to transform multi-family dwellings into stylish, personalized, and inviting homes.

Whether classic white for a clean, timeless look, or a bold blue for a modern statement, painted finishes offer unparalleled versatility in design.