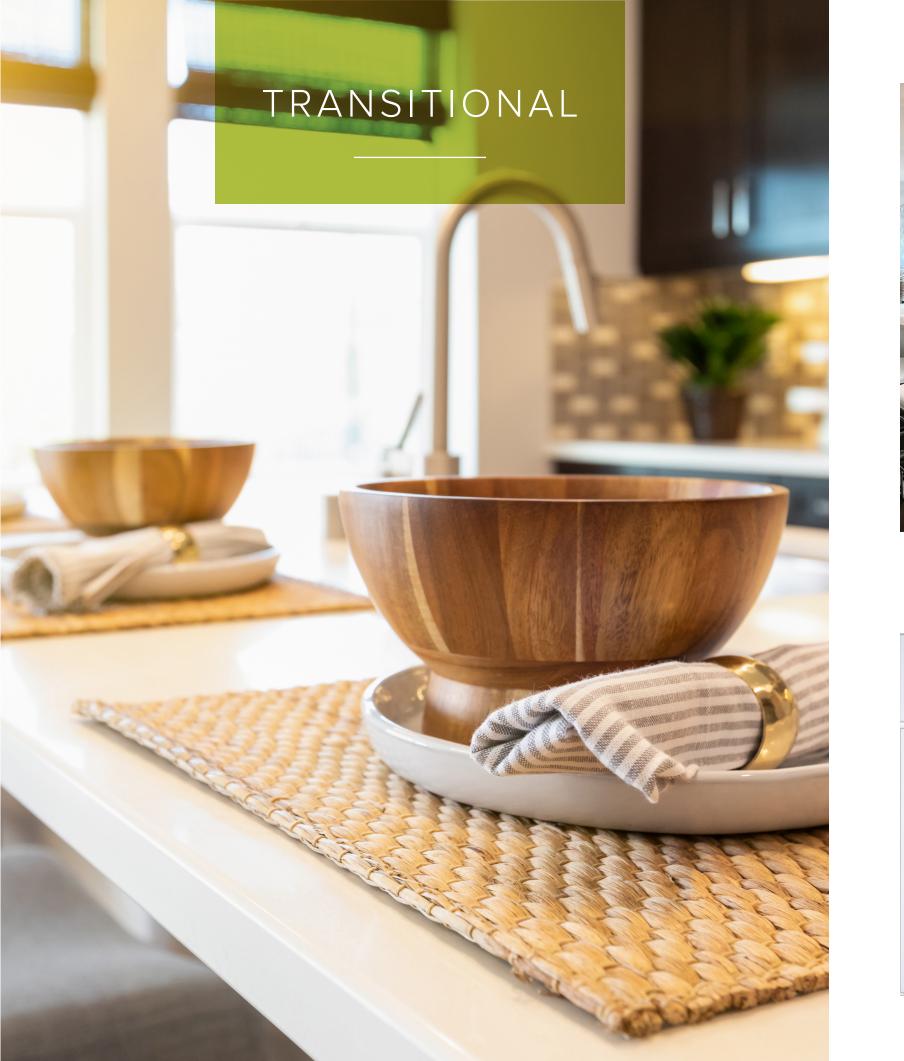

omes.













Whether classic white for a clean, timeless look, or a bold blue for a modern statement, painted finishes offer unparalleled versatility in design.

# $\cap$ ONTEMPORARY

#### Vancouver (Full Overlay) Stain Finishes:



Paint Finishes:





























#### Sarnia RTF (Full Overlay)

#### RTF Finishes:



#### Toronto Laminate (Full Overlay)



### A GRAND SLAM WITH LAMINATE

For a cabinetry finish that covers all the bases, consider laminate. It has a sleek, contemporary look that rivals real wood; it's durable and long-lasting — resistant to chipping, scratching and dents. Furthermore, it's easy to clean and virtually maintenancefree. Easy installation and a budget-friendly price point make laminate cabinetry a home-run for many multi-family properties.







# **RTF** Finishes:

White

Pebble



### OUR RTF IS AN MVP

For a high-end Grandview Cabinetry look with an affordable price tag, consider a Rigid Thermofoil Finish (RTF).

RTF is composed of thin layers of vinyl that are bonded to a medium density fiberboard (MDF) surface via high heat and pressure. The RTF strengthens, seals and protects the MDF with a smooth, uniform finish. This attractive, lowmaintenance, easy-to-clean surface is ideal for multi-family dwellings where cost and durability are primary considerations.

# TRANSITIONAL



#### Hamilton RTF (Full Overlay)









Moscotto Campania Elmé Elmé

# TRANSITIONAL



#### Atherton Select (Full Overlay)

#### Stain Finishes:



### Bedford Select (Full Overlay)

#### Stain Finishes:







# Bedford Premier (Full Overlay)

# P