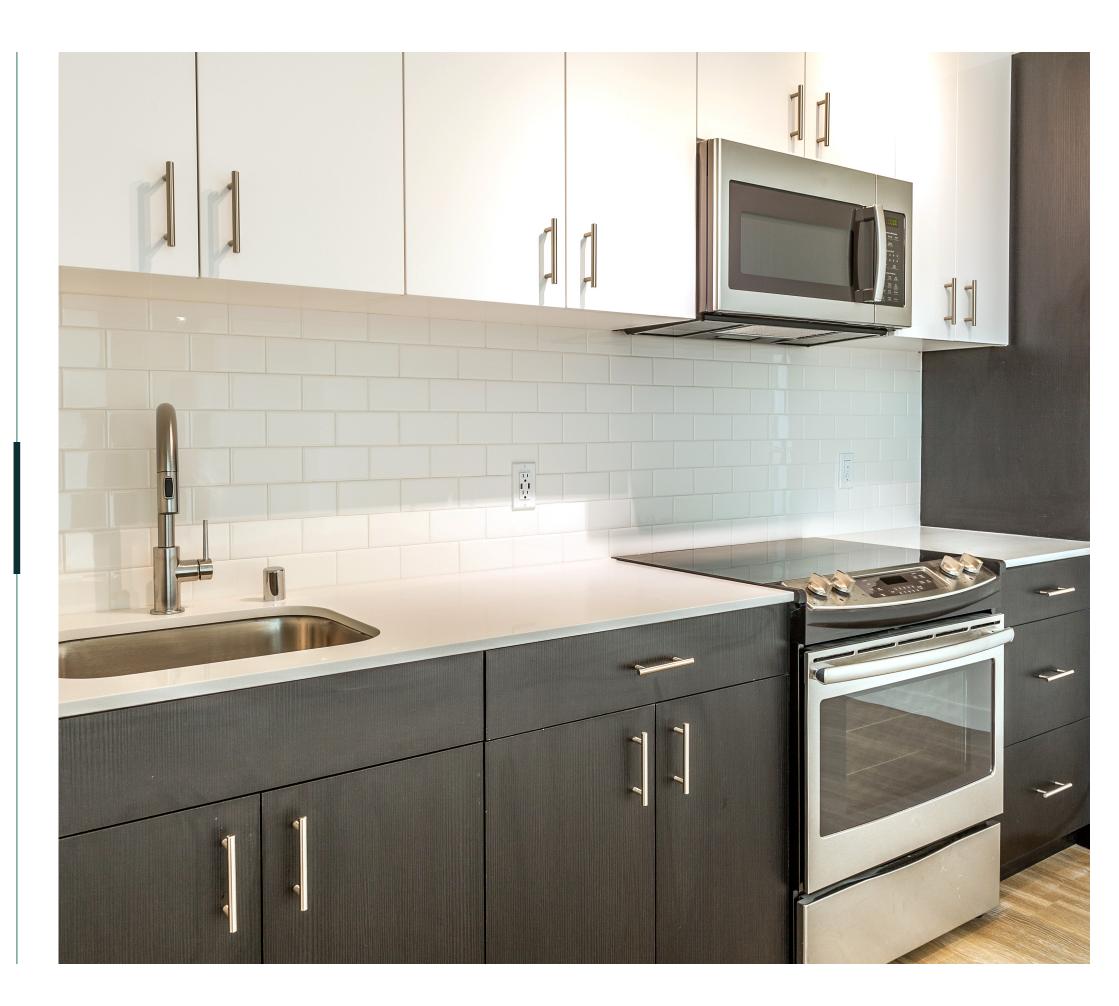

### OUR RTF IS AN MVP

For a high-end Grandview Cabinetry look with an affordable price tag, consider a Rigid Thermofoil Finish (RTF).

RTF is composed of thin layers of vinyl that are bonded to a medium density fiberboard (MDF) surface via high heat and pressure. The RTF strengthens, seals and protects the MDF with a smooth, uniform finish. This attractive, lowmaintenance, easy-to-clean surface is ideal for multi-family dwellings where cost and durability are primary considerations.

# **RTF** Finishes:

White

Pebble