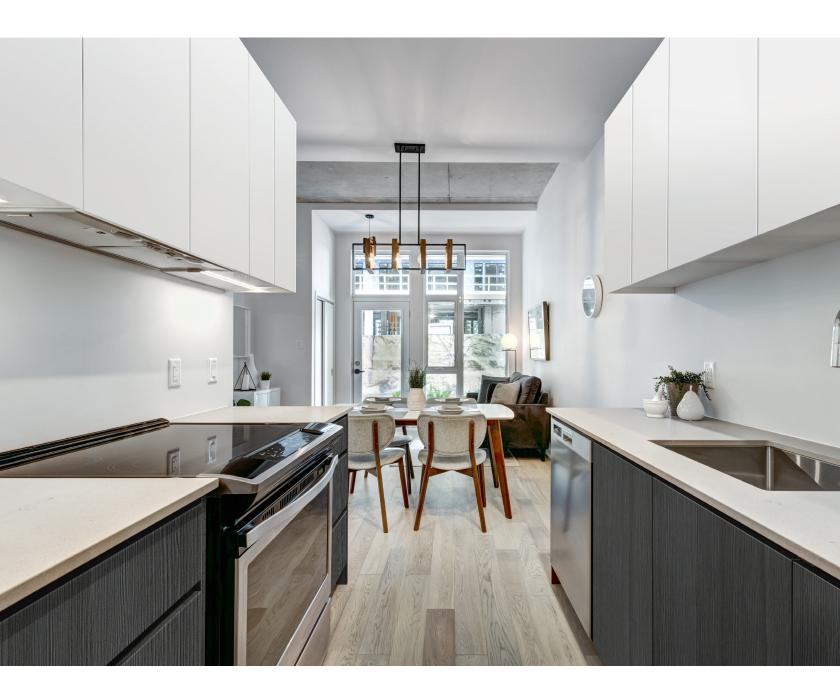

## THE POWER OF PAINTED CABINETRY

Fresh and modern-looking, yet durable and easy to maintain, painted cabinets are an ideal way to transform multi-family dwellings into stylish, personalized, and inviting homes.

Whether classic white for a clean, timeless look, or a bold blue for a modern statement, painted finishes offer unparalleled versatility in design.

### A GRAND SLAM WITH LAMINATE

For a cabinetry finish that covers all the bases, consider laminate. It has a sleek, contemporary look that rivals real wood; it's durable and long-lasting — resistant to chipping, scratching and dents. Furthermore, it's easy to clean and virtually maintenancefree. Easy installation and a budget-friendly price point make laminate cabinetry a home-run for many multi-family properties.