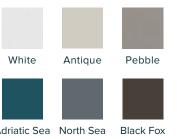

# **RTF** Finishes:

White

Pebble

### OUR RTF IS AN MVP

For a high-end Grandview Cabinetry look with an affordable price tag, consider a Rigid Thermofoil Finish (RTF).

RTF is composed of thin layers of vinyl that are bonded to a medium density fiberboard (MDF) surface via high heat and pressure. The RTF strengthens, seals and protects the MDF with a smooth, uniform finish. This attractive, lowmaintenance, easy-to-clean surface is ideal for multi-family dwellings where cost and durability are primary considerations.