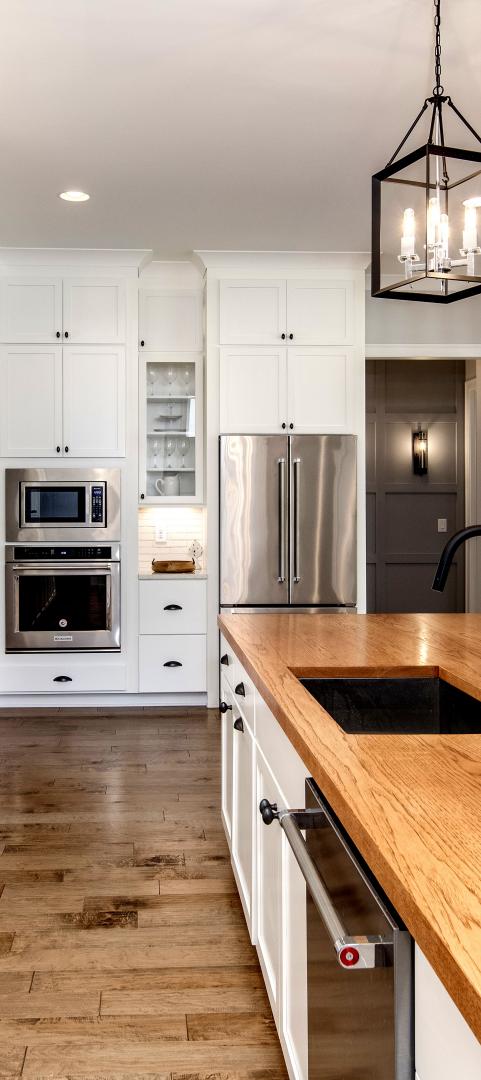

## THE POWER OF PAINTED CABINETRY

Fresh and modern-looking, yet durable and easy to maintain, painted cabinets are an ideal way to transform multi-family dwellings into stylish, personalized, and inviting homes.

Whether classic white for a clean, timeless look, or a bold blue for a modern statement, painted finishes offer unparalleled versatility in design.