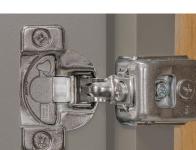

#### Hinge Options:

Six-Way Adjustable Six-Way Adjustable with Soft Close Feature