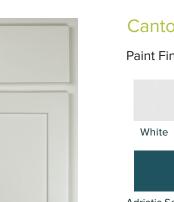

#### Canton Select (Standard Overlay)

#### Stain Finishes:

Coffee

\*Paint finishes available on select hardwood door styles.

6

#### Atherton Premier (Full Overlay)

Canton Premier (Standard Overlay)

RANSITIONAL

7