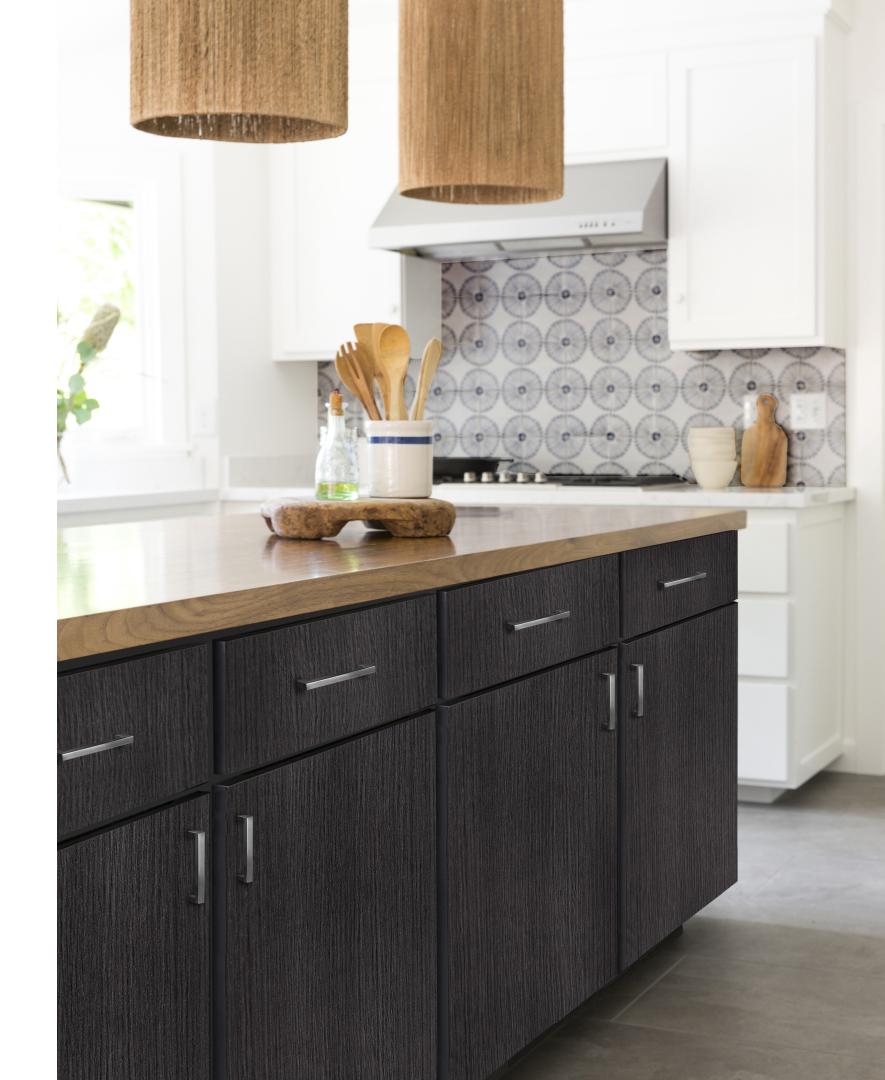

homes.













Whether classic white for a clean, timeless look, or a bold blue for a modern statement, painted finishes offer unparalleled versatility in design.

# $\cap$ ONTEMPORARY

#### Vancouver (Full Overlay) Stain Finishes:



Paint Finishes:





























#### Sarnia RTF (Full Overlay)

#### RTF Finishes:



#### Toronto Laminate (Full Overlay)



### A GRAND SLAM WITH LAMINATE

For a cabinetry finish that covers all the bases, consider laminate. It has a sleek, contemporary look that rivals real wood; it's durable and long-lasting — resistant to chipping, scratching and dents. Furthermore, it's easy to clean and virtually maintenancefree. Easy installation and a budget-friendly price point make laminate cabinetry a home-run for many multi-family properties.







# **RTF** Finishes:

White

Pebble



### OUR RTF IS AN MVP

For a high-end Grandview Cabinetry look with an affordable price tag, consider a Rigid Thermofoil Finish (RTF).

RTF is composed of thin layers of vinyl that are bonded to a medium density fiberboard (MDF) surface via high heat and pressure. The RTF strengthens, seals and protects the MDF with a smooth, uniform finish. This attractive, lowmaintenance, easy-to-clean surface is ideal for multi-family dwellings where cost and durability are primary considerations.

# TRANSITIONAL



#### Hamilton RTF (Full Overlay)









Moscotto Campania Elmé Elmé

# TRANSITIONAL



#### Atherton Select (Full Overlay)

#### Stain Finishes:



### Bedford Select (Full Overlay)

#### Stain Finishes:







# Bedford Premier (Full Overlay)

#