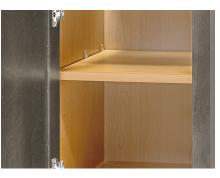

#### Base Cabinet Shelf Options:

» 3/4" Thick Half Depth Shelf 3/4" Thick Full Depth Shelf

FINISHE S