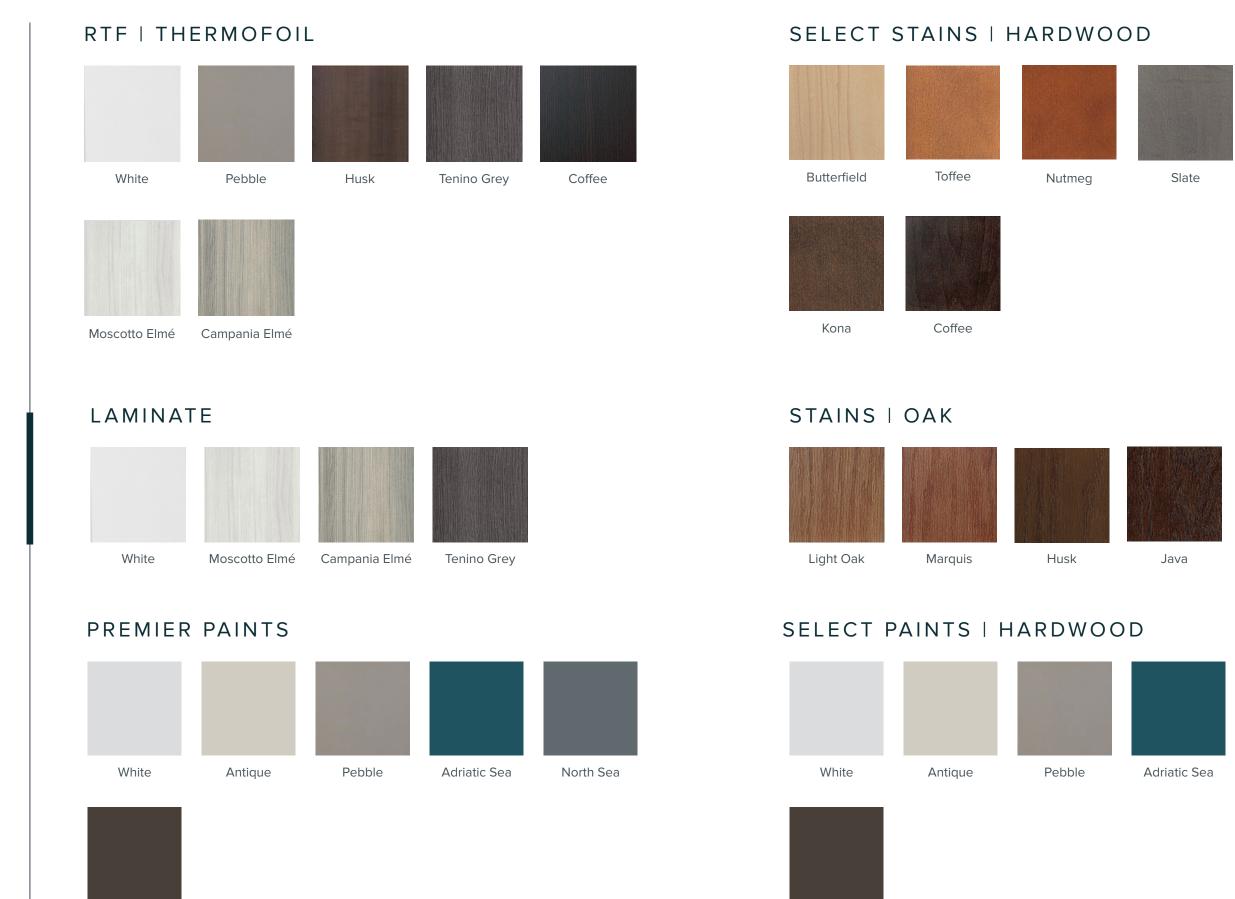

# **RTF** Finishes:

White

Pebble

### OUR RTF IS AN MVP

For a high-end Grandview Cabinetry look with an affordable price tag, consider a Rigid Thermofoil Finish (RTF).

RTF is composed of thin layers of vinyl that are bonded to a medium density fiberboard (MDF) surface via high heat and pressure. The RTF strengthens, seals and protects the MDF with a smooth, uniform finish. This attractive, lowmaintenance, easy-to-clean surface is ideal for multi-family dwellings where cost and durability are primary considerations.

Husk

North Sea