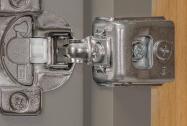

#### Hinge Options:

Six-Way Adjustable Six-Way Adjustable with Soft Close Feature