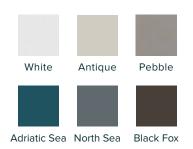

# **RTF** Finishes:

White

Pebble

### OUR RTF IS AN MVP

For a high-end Grandview Cabinetry look with an affordable price tag, consider a Rigid Thermofoil Finish (RTF).

RTF is composed of thin layers of vinyl that are bonded to a medium density fiberboard (MDF) surface via high heat and pressure. The RTF strengthens, seals and protects the MDF with a smooth, uniform finish. This attractive, lowmaintenance, easy-to-clean surface is ideal for multi-family dwellings where cost and durability are primary considerations.

The result? Build and appearance like you've never seen before.

15

Black Fox

Black Fox

ш FINISH

S

16

www.grandviewcabinetry.com