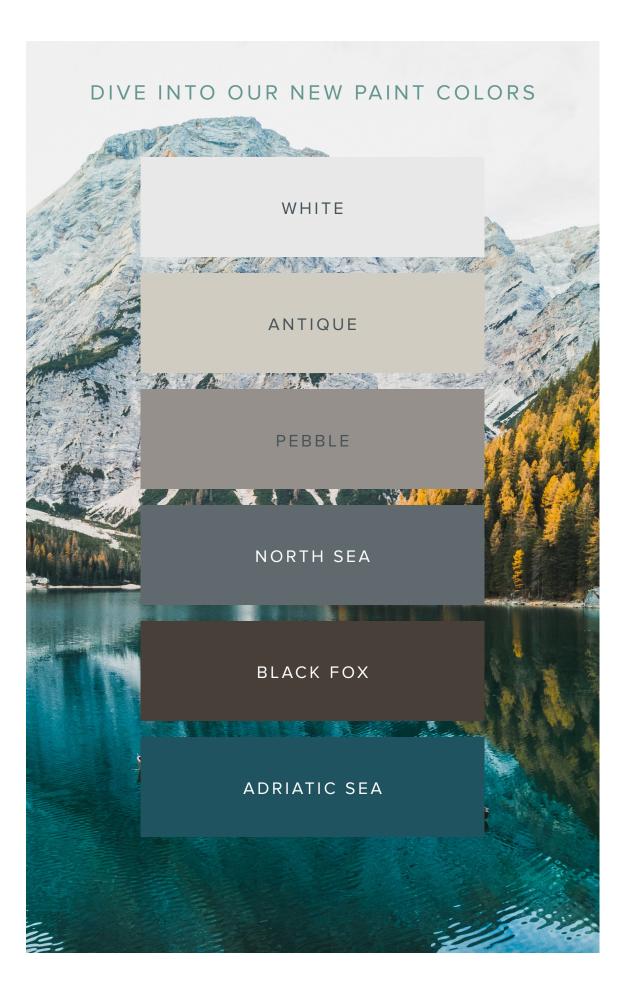

## THE POWER OF PAINTED CABINETRY

Fresh and modern-looking, yet durable and easy to maintain, painted cabinets are an ideal way to transform multi-family dwellings into stylish, personalized, and inviting homes.

Whether classic white for a clean, timeless look, or a bold blue for a modern statement, painted finishes offer unparalleled versatility in design.

# **RTF** Finishes:

White

Pebble