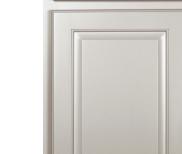

### OUR RTF IS AN MVP

For a high-end Grandview Cabinetry look with an affordable price tag, consider a Rigid Thermofoil Finish (RTF).

RTF is composed of thin layers of vinyl that are bonded to a medium density fiberboard (MDF) surface via high heat and pressure. The RTF strengthens, seals and protects the MDF with a smooth, uniform finish. This attractive, lowmaintenance, easy-to-clean surface is ideal for multi-family dwellings where cost and durability are primary considerations.