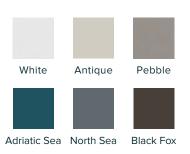

# **RTF** Finishes:

White

Pebble

### OUR RTF IS AN MVP

For a high-end Grandview Cabinetry look with an affordable price tag, consider a Rigid Thermofoil Finish (RTF).

RTF is composed of thin layers of vinyl that are bonded to a medium density fiberboard (MDF) surface via high heat and pressure. The RTF strengthens, seals and protects the MDF with a smooth, uniform finish. This attractive, lowmaintenance, easy-to-clean surface is ideal for multi-family dwellings where cost and durability are primary considerations.