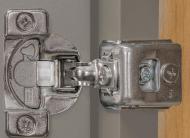

#### Hinge Options:

Six-Way Adjustable Six-Way Adjustable with Soft Close Feature