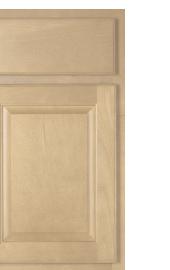

### OUR RTF IS AN MVP

For a high-end Grandview Cabinetry look with an affordable price tag, consider a Rigid Thermofoil Finish (RTF).

RTF is composed of thin layers of vinyl that are bonded to a medium density fiberboard (MDF) surface via high heat and pressure. The RTF strengthens, seals and protects the MDF with a smooth, uniform finish. This attractive, lowmaintenance, easy-to-clean surface is ideal for multi-family dwellings where cost and durability are primary considerations.