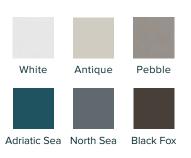

# **RTF** Finishes:

White

Pebble

### OUR RTF IS AN MVP

For a high-end Grandview Cabinetry look with an affordable price tag, consider a Rigid Thermofoil Finish (RTF).

RTF is composed of thin layers of vinyl that are bonded to a medium density fiberboard (MDF) surface via high heat and pressure. The RTF strengthens, seals and protects the MDF with a smooth, uniform finish. This attractive, lowmaintenance, easy-to-clean surface is ideal for multi-family dwellings where cost and durability are primary considerations.