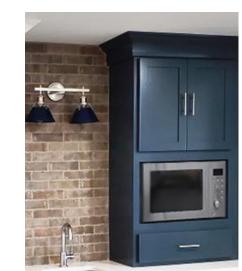

## THE POWER OF PAINTED CABINETRY

Fresh and modern-looking, yet durable and easy to maintain, painted cabinets are an ideal way to transform multi-family dwellings into stylish, personalized, and inviting homes.

Whether classic white for a clean, timeless look, or a bold blue for a modern statement, painted finishes offer unparalleled versatility in design.